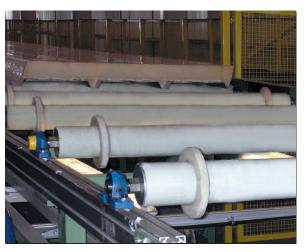

## Roller Coating Sleeves

Volta sleeves are made from tubular extrusions with standard thicknesses of 2-3mm (the table below shows the sizes which are defined by inner and outer diameters ID and OD) and are cut to length for coating rollers in situations where a product requires cushioning while moving across a roller bed or conveyor. Applications include potato intakes and ceramic tile lines.

The sleeves are extruded from a smooth durable 85A Shore white TPU to avoid marking products. Some sizes are available with a ribbed outer surface. Once cut to length they can be mounted onto the roller by means of the Volta Sleeve Mounting Tool which uses compressed air to inflate the tube dimension enough to permit the insertion of the roller. Once the air supply is cut off the tube assumes its original diameter and fits tightly over the roller – no adhesive is required.