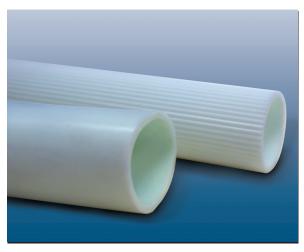

The sleeves are extruded from a smooth durable 85A Shore white TPU to avoid marking products. Some sizes are available with a ribbed outer surface. Once cut to length they can be mounted onto the roller by means of the Volta Sleeve Mounting Tool which uses compressed air to inflate the tube dimension enough to permit the insertion of the roller. Once the air supply is cut off the tube assumes its original diameter and fits tightly over the roller – no adhesive is required.

## Packaging:

Sleeves up to 50x55 mm are in 30m /100' rolls. Sleeves from 60x65 mm are supplied as 3m /10' tubes.

Ribbed and Standard (smooth surface)

Non-marking surface protects products

| Sleeve Dimensions (mm) |       |       |       |           |         |       |
|------------------------|-------|-------|-------|-----------|---------|-------|
| 10X14                  | 30X35 | 40X45 | 50X55 | 60X65     | 80X85   | 90X95 |
| 22X27                  | 32X37 | 40X50 |       | 63.5X68.5 | 85X90   |       |
| 25X30                  | 35X40 | 42X47 |       | 65X73     | 88.9X94 |       |
| 27X32                  | 38X43 | 45X50 |       | 73X78     |         |       |
|                        |       | 48X53 |       | 77X82     |         |       |