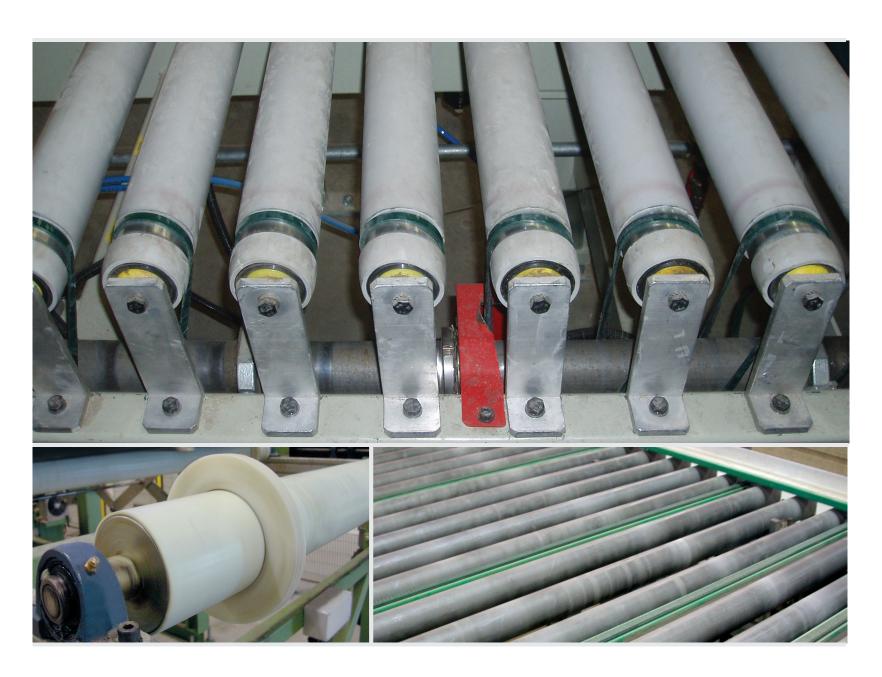

## Roller Coating Sleeves

Volta sleeves are made from tubular extrusions with standard thicknesses of 2-3mm (the table below shows the sizes which are defined by inner and outer diameters ID and OD) and are cut to length for coating rollers in situations where a product requires cushioning while moving across a roller bed or conveyor. Applications include potato intakes and ceramic tile lines.

The sleeves are extruded from a smooth durable 85A Shore white TPU to avoid marking products. Some sizes are available with a ribbed outer surface. Once cut to length they can be mounted onto the roller by means of the Volta Sleeve Mounting Tool which uses compressed air to inflate the tube dimension enough to permit the insertion of the roller. Once the air supply is cut off the tube assumes its original diameter and fits tightly over the roller – no adhesive is required.

The sleeve designation contains two numbers. The first number is the diameter of the metal roller to be covered. The second number is the desired outside diameter (O.D.) after the sleeve is mounted on the roller. For example, a 50x55 sleeve is designed to cover a roller with an outside diameter of 50mm and the outside diameter of the covered roller will be 55mm. This identification system is used for both standard and ribbed sleeves.